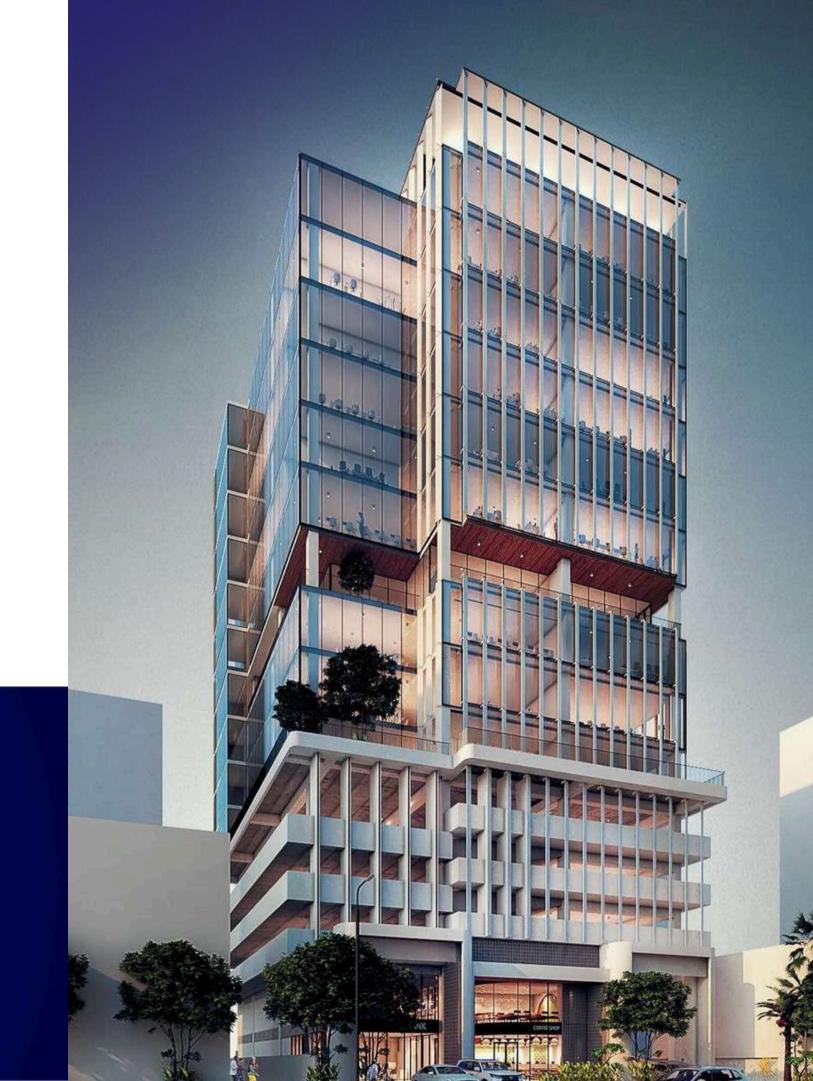

### **TK Office Building**

The erection of 15 storey commercial building with 1 basement.

Scope

Main Contractor

Client

Dysiblings Commercial Co., Ltd.

### **TK Office Building**

A class B office area situated in the developing business hub of Khan Toul Kork in Phnom Penh. The neighborhood is vibrant with community malls, restaurants, and banks, all easily accessible on foot, offering a convenient setting for businesses to set up shop.