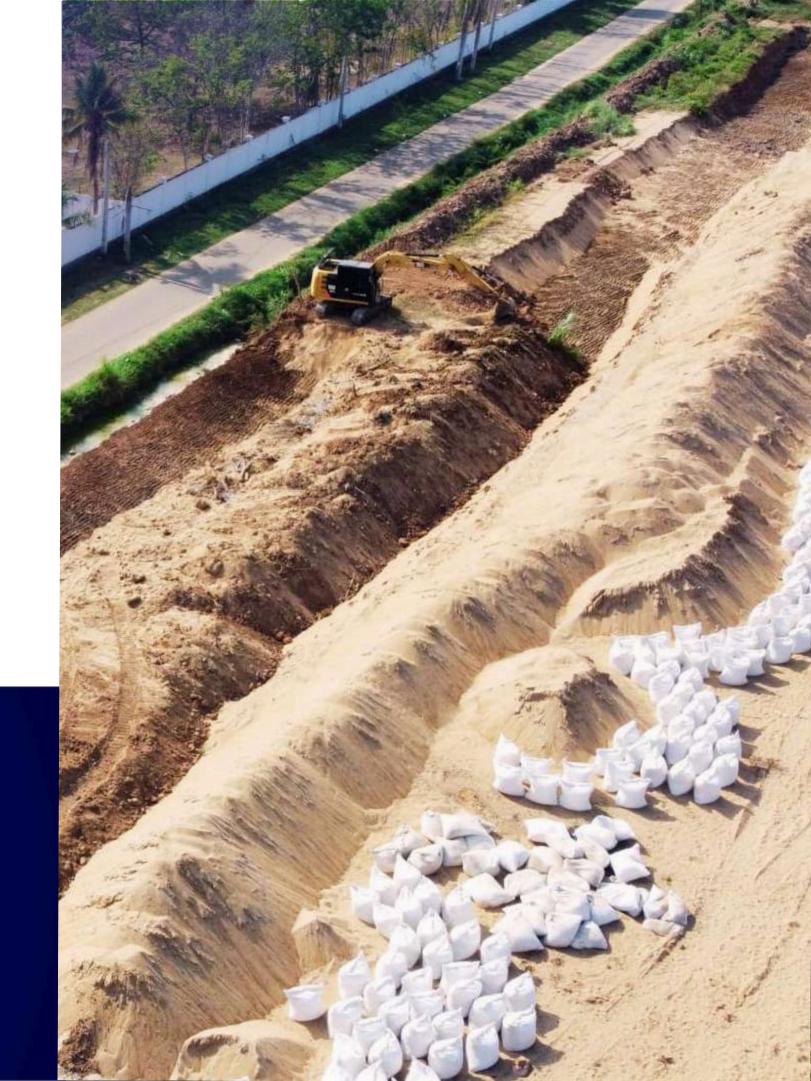

### Siam Prototype Complex Geosynthetic-Stabilized Earth Retaining Structure

Excavating for stability, laying a strong foundation base, stacking sandbags for support, backfilling with precision, and compacting for durability.

Scope

Design and Build

Client

Siam Prototype Co., Ltd **Duration** 

Started January 2024 Completed August 2024

STATUS - COMPLETED AUGUST 2024