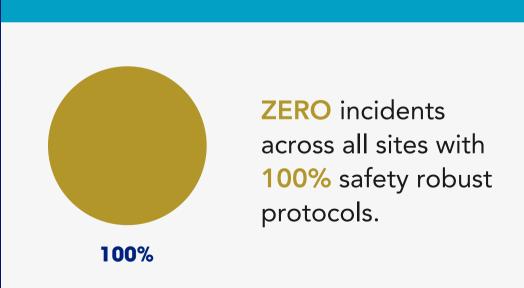

#### **SAFETY RECORD**

# Excellence in Delivery: Timely, Trusted, and Safe

We are proud to have a perfect track record with 100% on-time project completion, exceeding client expectations and achieving over 95% client retention. Our careful planning ensures an average budget deviation of under 5%, delivering cost-effective solutions. Most importantly, we maintain an impeccable safety record with zero major incidents, prioritizing the well-being of our team and clients.