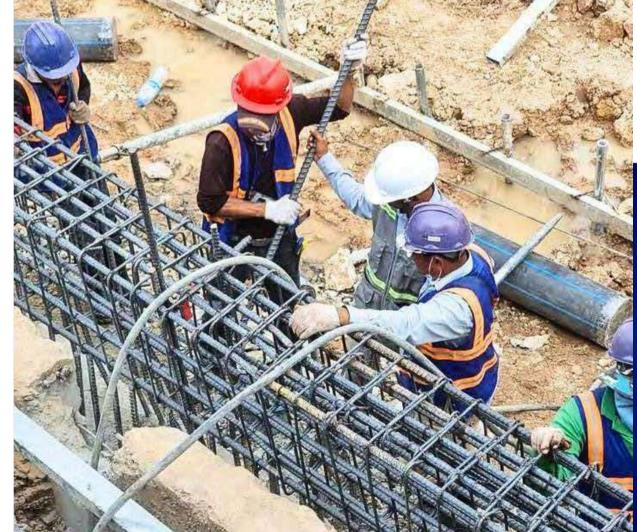

#### **Main & General Construction**

Main construction involves building the structure's core, like the foundation and essential systems. General construction covers the full process, including planning, site prep, structural work, and finishing touches for functionality and aesthetics.