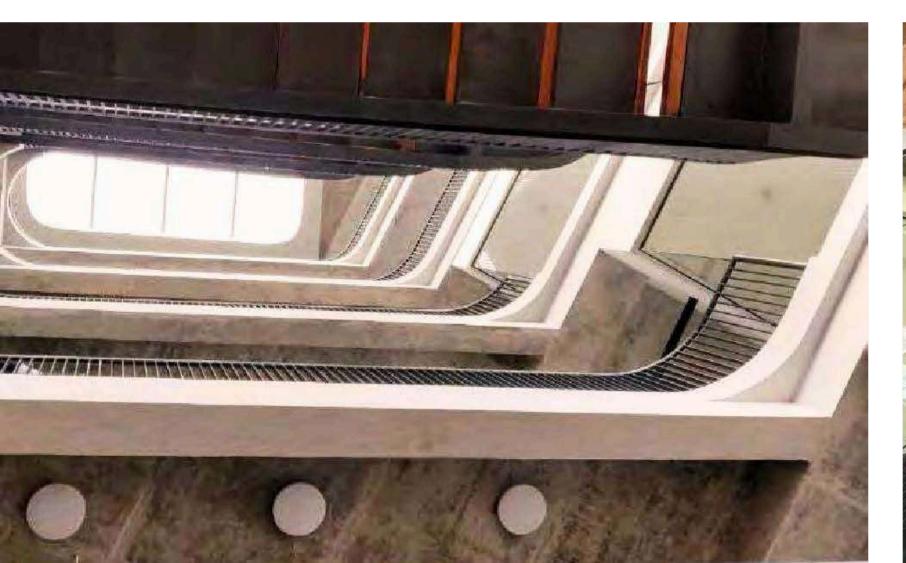

### **Actual Building**

### **TK Office Building**

A class B office area situated in the developing business hub of Khan Toul Kork in Phnom Penh. The neighborhood is vibrant with community malls, restaurants, and banks, all easily accessible on foot, offering a convenient setting for businesses to set up shop.