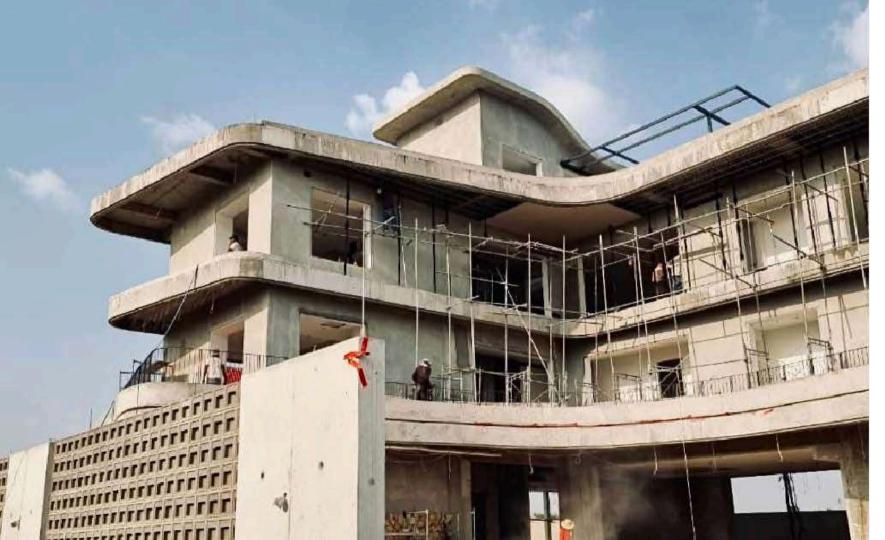

### **Actual Building**

### **TK Office Building**

A class B office area situated in the developing business hub of Khan Toul Kork in Phnom Penh. The neighborhood is vibrant with community malls, restaurants, and banks, all easily accessible on foot, offering a convenient setting for businesses to set up shop.