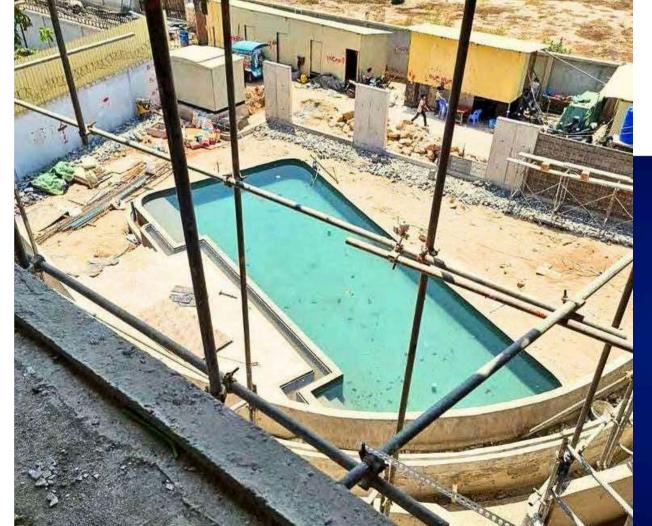

### Siam Prototype Complex Geosynthetic-Stabilized Earth Retaining Structure

Excavating for stability, laying a strong foundation base, stacking sandbags for support, backfilling with precision, and compacting for durability.

Scope

Design and Build

Client

Siam Prototype Co., Ltd **Duration** 

Started January 2024 Completed August 2024

STATUS - COMPLETED AUGUST 2024

### Siam Prototype Complex Geosynthetic-Stabilized Earth Retaining Structure

Phum Toul Roka I, Sangkat Chak Angrae Kraom, Khan Mean Chey, Phnom Penh, Cambodia

STATUS - COMPLETED AUGUST 2024