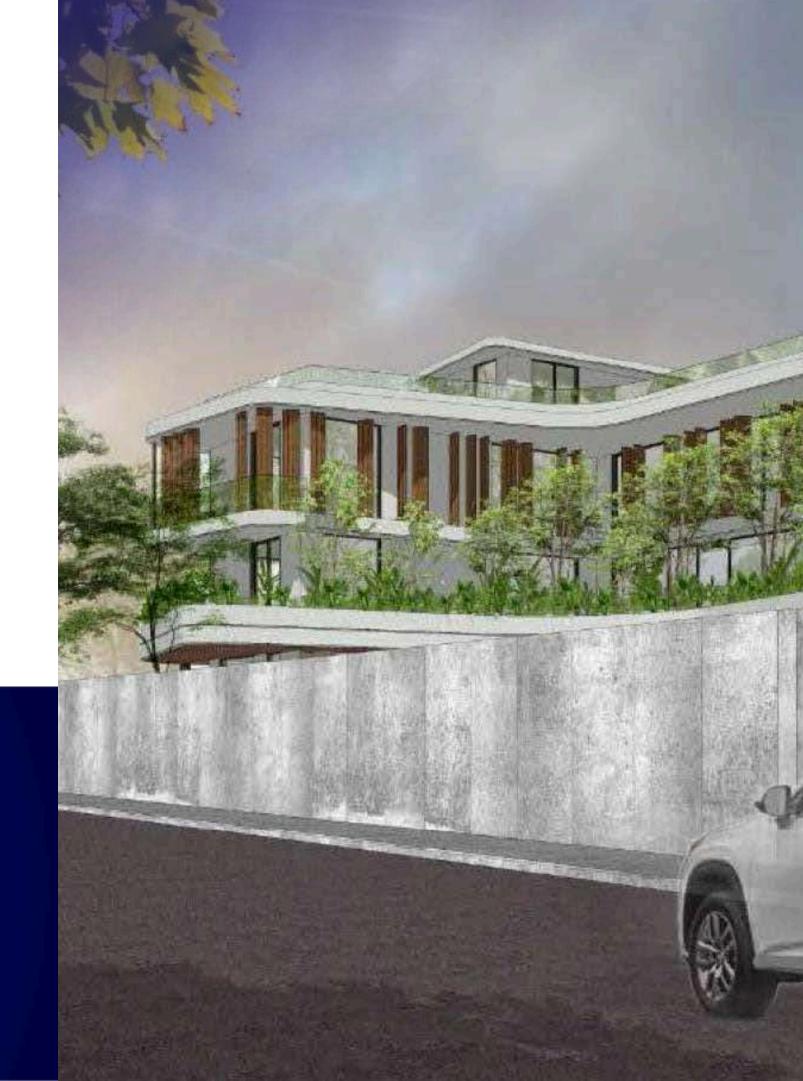

#### **Private Mansion 1**

The project involved the construction of a modern three-storey residential building, completed over 34 months from February 2019 to December 2021. Featuring a contemporary design that harmonizes with its natural surroundings, the building utilizes natural materials like wood and stone, maximizing natural light and ventilation through large windows. The lush landscaping enhances its aesthetic appeal while promoting sustainability, reflecting a commitment to quality craftsmanship and environmentally friendly practices.