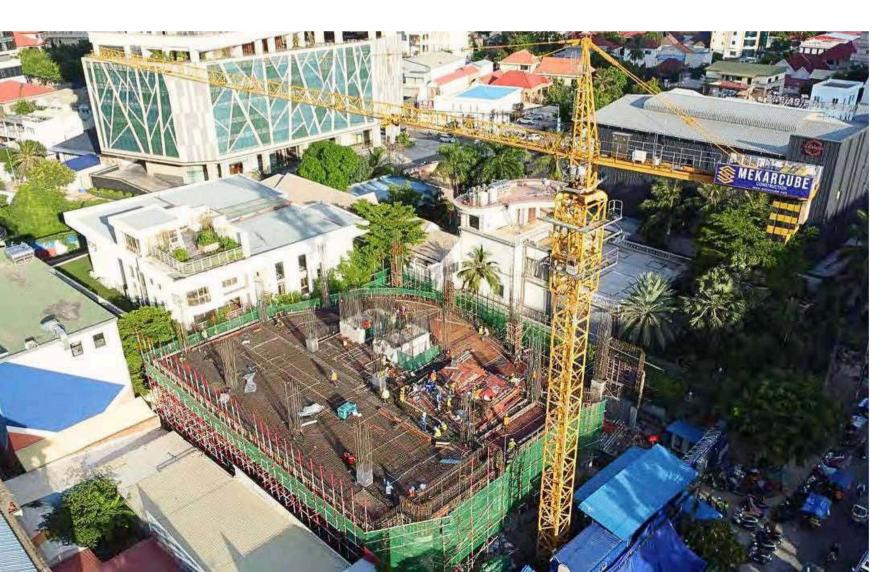

promote natural light and outdoor connectivity. The use of natural materials, such as stone and wood, enhances its aesthetic appeal while ensuring durability. The thoughtfully landscaped grounds, filled with vibrant greenery, not only beautify the property but also create a serene environment, reflecting a commitment to sustainable living and modern design principles.

**STATUS - COMPLETED OCTOBER 2023** 

### **TK Office Building**

The erection of 15 storey commercial building with 1 basement.

Scope

Main Contractor

Client

Dysiblings Commercial Co., Ltd.

### Duration

Started December 2020 Completed October 2023



#### **STATUS - COMPLETED OCTOBER 2023**

### **TK Office Building**

No. 40, Samdech Penn Nouth Street (289), Sangkat Boeung Kak 1, Khan Toul Kork, Phnom Penh, Cambodia







#### **STATUS - COMPLETED OCTOBER 2023**

### **TK Office Building**

No. 40, Samdech Penn Nouth Street (289), Sangkat Boeung Kak 1, Khan Toul Kork, Phnom Penh, Cambodia







#### STATUS - COMPLETED OCTOBER 2023

### **TK Office Building**

No. 40, Samdech Penn Nouth Street (289), Sangkat Boeung Kak 1, Khan Toul Kork, Phnom Penh, Cambodia







### **Actual Building**



#### STATUS - COMPLETED OCTOBER 2023

### **TK Office Building**

A class B office area situated in the developing business hub of Khan Toul Kork in Phnom Penh. The neighborhood is vibrant with community malls, restaurants, and banks, all easily accessible on foot, offering a convenient setting for businesses to set up shop.

**STATUS - COMPLETED OCTOBER 2023** 

#### **Michael Residence**

The erection of 3 store