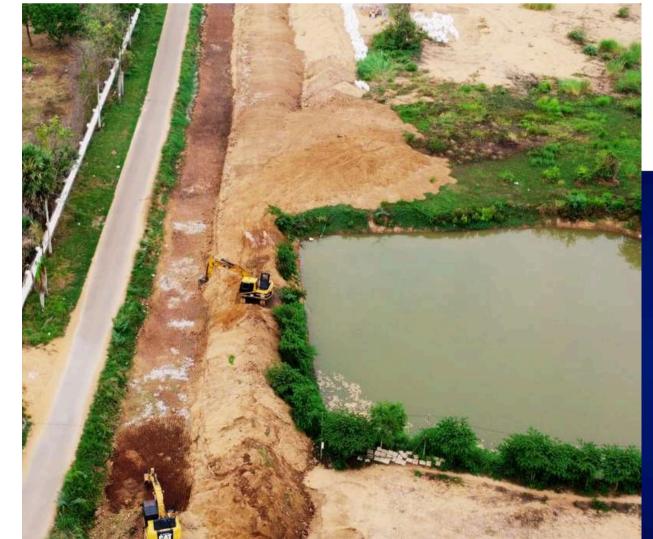

### Siam Prototype Complex Geosynthetic-Stabilized Earth Retaining Structure

Excavating for stability, laying a strong foundation base, stacking sandbags for support, backfilling with precision, and compacting for durability.

Scope

Design and Build

Client

Siam Prototype Co., Ltd **Duration** 

Started January 2024 Completed August 2024

STATUS - COMPLETED AUGUST 2024

### Siam Prototype Complex Geosynthetic-Stabilized Earth Retaining Structure

Phum Toul Roka I, Sangkat Chak Angrae Kraom, Khan Mean Chey, Phnom Penh, Cambodia

STATUS - COMPLETED AUGUST 2024