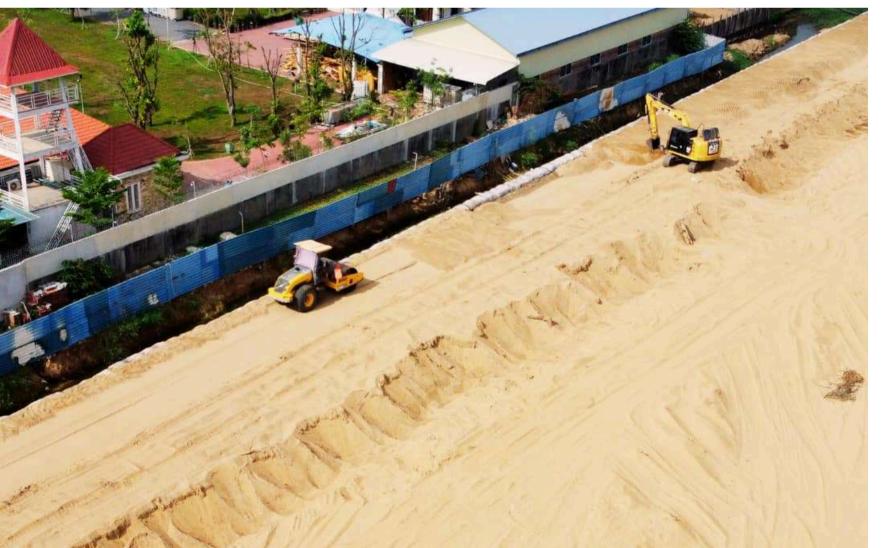

### Siam Prototype Complex Geosynthetic-Stabilized Earth Retaining Structure

Excavating for stability, laying a strong foundation base, stacking sandbags for support, backfilling with precision, and compacting for durability.

Scope

Design and Build

Client

Siam Prototype Co., Ltd **Duration** 

Started January 2024 Completed August 2024

STATUS - COMPLETED AUGUST 2024