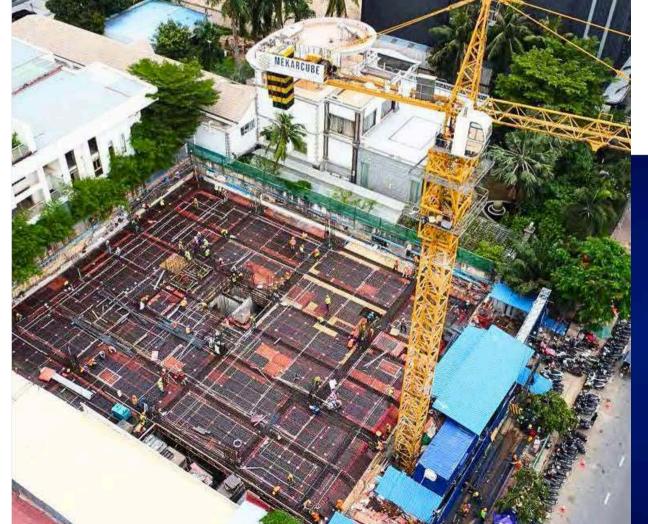

omote natural light and outdoor connectivity. The use of natural materials, such as stone and wood, enhances its aesthetic appeal while ensuring durability. The thoughtfully landscaped grounds, filled with vibrant greenery, not only beautify the property but also create a serene environment, reflecting a commitment to sustainable living and modern design principles.

**STATUS - COMPLETED OCTOBER 2023** 

### **TK Office Building**

The erection of 15 storey commercial building with 1 basement.

Scope

Main Contractor

Client

Dysiblings Commercial Co., Ltd.

### Duration

Started December 2020 Completed October 2023



#### **STATUS - COMPLETED OCTOBER 2023**

### **TK Office Building**

No. 40, Samdech Penn Nouth Street (289), Sangkat Boeung Kak 1, Khan Toul Kork, Phnom Penh, Cambodia







#### **STATUS - COMPLETED OCTOBER 2023**

### **TK Office Building**

No. 40, Samdech Penn Nouth Street (289), Sangkat Boeung Kak 1, Khan Toul Kork, Phnom Penh, Cambodia







#### STATUS - COMPLETED OCTOBER 2023

### **TK Office Building**

No. 40, Samdech Penn Nouth Street (289), Sangkat Boeung Kak 1, Khan Toul Kork, Phnom Penh, Cambodia







### **Actual Building**



#### STATUS - COMPLETED OCTOBER 2023

### **TK Office Building**

A class B office area situated in the developing business hub of Khan Toul Kork in Phnom Penh. The neighborhood is vibrant with community malls, restaurants, and banks, all easily accessible on foot, offering a convenient setting for businesses to set up shop.

**STATUS - COMPLETED OCTOBER 2023** 

#### **Michael Residence**

The erection of 3 storey